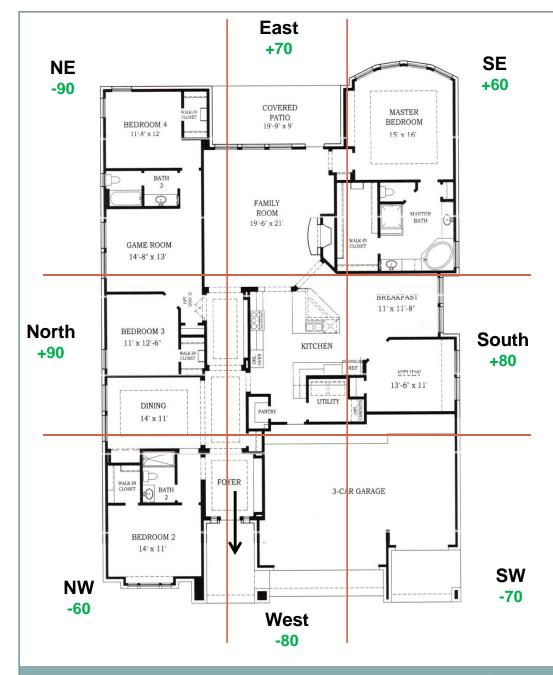

#### Module 11: Exercise #3 (House)

- House faces West 1, female born 6-12-1998
- She works from home (website designer) and wants to find a husband and more clients
- Find the correct *Life Gua Number*, divide the house into 9 squares/sectors, place the eight directions, and overlay the Eight Mansions codes (+90, -80, +70 etc).
- Place this information just outside the floor plan and the corresponding direction.
- Next, analyze the current placements and then make recommendations of bed, stove, doors, and so forth.

## House Faces West 14 Life Gua

- The main door is her +70 in Advanced Eight Mansions
- The interior garage is the same direction (West 1)
- The stove sits on her +90 and will harm money luck
- The bed can be placed well on the East wall or the South wall
- The master bedroom is located in her +60
- The master bathroom is located in her +60
- The back door is East (+70)
- She can use Bedroom 2 or Bedroom 4 for her office and face North or South

## Module 11: Feng Shui Analysis

- The doors to enter are good in AEM
- The back door is excellent and activates good relationships. This feature will assist her in attracting a husband.
- The stove sitting on her +90 (North) is a problem for money luck. If she uses it daily, it will need to be relocated to sit on the West and face East.
- Since she wants a partner in life, the bed is best placed on the East wall. She should have solid headboard since there is a set of windows.
- She should set up her office to face the North for the best wealth luck. If she prefers privacy she can use Bedroom 4 or if she likes to see out the front Bedroom 2.