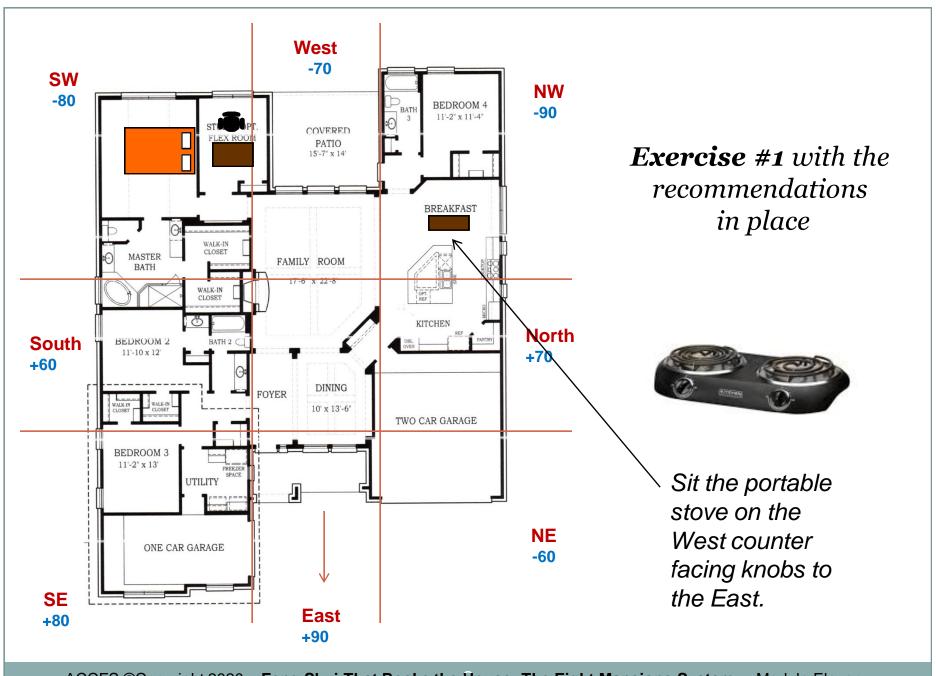

#### Module 11: Exercise #1 (House)

- House faces East 2; male born 4-12-1982
- This single man just bought the house and is expanding his business. He wants more money and a wife.
- Find the correct *Life Gua Number*, divide the house into 9 squares/sectors, place the eight directions, and overlay the Eight Mansions codes (+90, -80, +70 etc).
- Place this information just outside the floor plan and the corresponding direction.
- Next, analyze the current placements and then make recommendations of bed, stove, doors, and so forth.

## House Faces East 29 Life Gua

- The main door is his +90
- The interior garage door faces NE, his -60
- The kitchen is located Northwest and North
- The stove is located on his +70 (relationships)
- The knobs face South (+60)
- The master bedroom and bathroom are in his -80 (SW)
- Back door is facing his -70 (West)
- The natural placement for the master bed is likely the South wall.

#### Module 11: Feng Shui Recommendations

- He should use the front door (East-facing) more than the interior garage door. The front door could be used 80-90% of the time. This will enhance money-luck.
- The bed in the master bedroom should be placed on his +70 since he wants a wife.
- The desk in his office should face East (+90) since he wants more wealth.
- There is no counter space in the West of the kitchen (-70). If he cooks, a portable stove should be placed on a mobile island in the West. The 'stove' knobs should be facing East. Move it out of the way when not in use.
- The 2-burner stove will burn up his -70 and activate good relationships. The knobs facing East will enhance money.
- See the next slide.