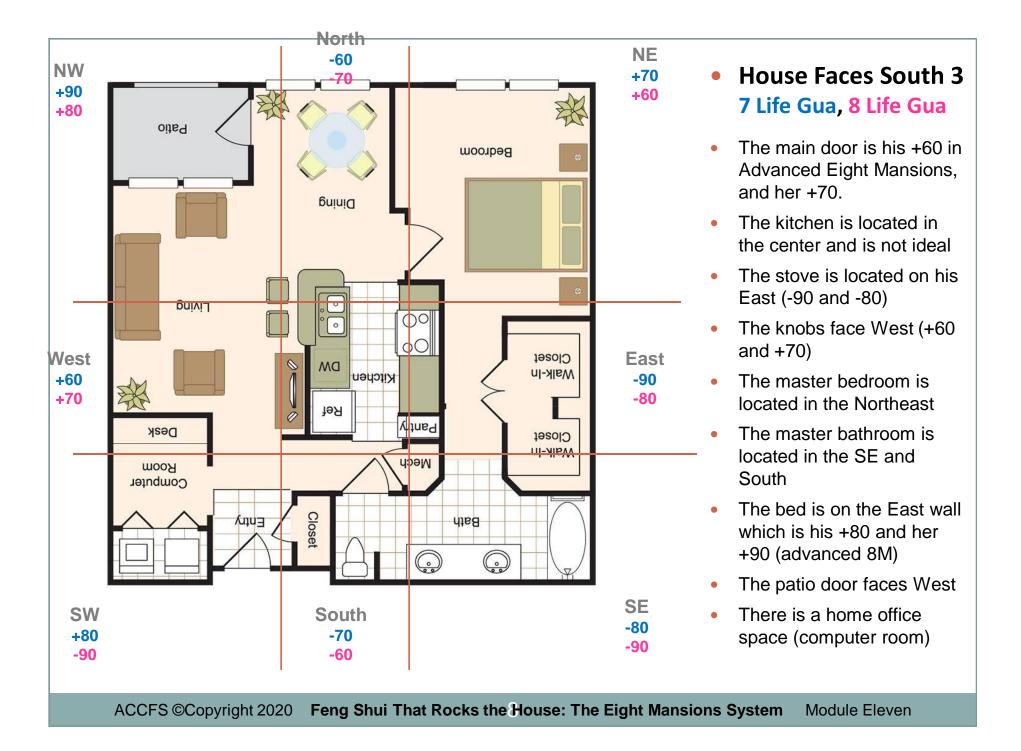

#### Module 11: Exercise #2 (Apartment)

- 7
- Apartment entrance is South 3
- Wife born 6-26-1984
- Husband born 3-3-1984
- They want to enhance money to buy a house. They also just started a small 'farm to table' restaurant business.
- Find the correct *Life Gua Number*, divide the house into 9 squares/sectors, place the eight directions, and overlay the Eight Mansions codes (+90, -80, +70 etc).
- Place this information just outside the floor plan and the corresponding direction.
- Next, analyze the current placements and then make recommendations of bed, stove, doors, and so forth.

## Module 11: Feng Shui Analysis

- 9
- The couple enter from the South. In Advanced Eight Mansions (AEM), South 3 is good.
- The stove sits on the East (a minus for them both) and burns up bad luck. A stove that burns up a -90 or -80 will enhance wealth.
- The knobs face West; an excellent direction for them both.
- The bed, while good in AEM, it is more powerfully placed angled to the Northwest. This will increase the money luck they need.
- The bathroom/toilet is located in a negative sector for them both (SE and South) and this too will increase money, health and relationships.
- While in the computer room/office neither should face North. They should angle their chairs to face NW to increase the wealth luck.