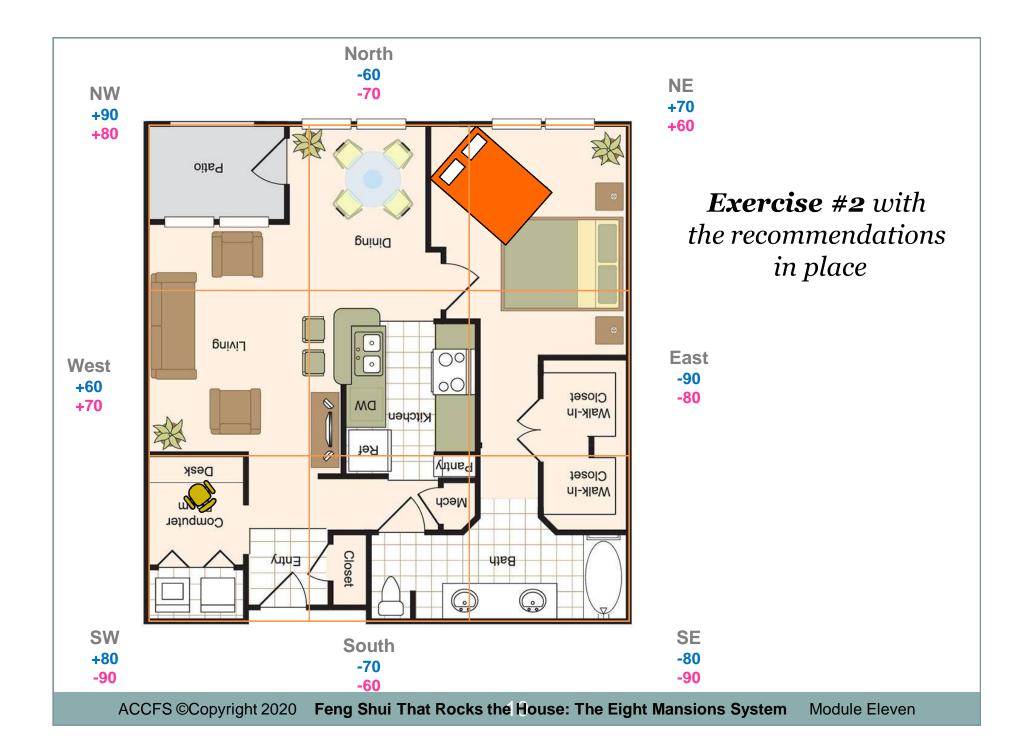

#### Module 11: Exercise #2 (Apartment)

- 7
- Apartment entrance is South 3
- Wife born 6-26-1984
- Husband born 3-3-1984
- They want to enhance money to buy a house. They also just started a small 'farm to table' restaurant business.
- Find the correct *Life Gua Number*, divide the house into 9 squares/sectors, place the eight directions, and overlay the Eight Mansions codes (+90, -80, +70 etc).
- Place this information just outside the floor plan and the corresponding direction.
- Next, analyze the current placements and then make recommendations of bed, stove, doors, and so forth.

## Module 11: Feng Shui Analysis

- 9
- The couple enter from the South. In Advanced Eight Mansions (AEM), South 3 is good.
- The stove sits on the East (a minus for them both) and burns up bad luck. A stove that burns up a -90 or -80 will enhance wealth.
- The knobs face West; an excellent direction for them both.
- The bed, while good in AEM, it is more powerfully placed angled to the Northwest. This will increase the money luck they need.
- The bathroom/toilet is located in a negative sector for them both (SE and South) and this too will increase money, health and relationships.
- While in the computer room/office neither should face North. They should angle their chairs to face NW to increase the wealth luck.