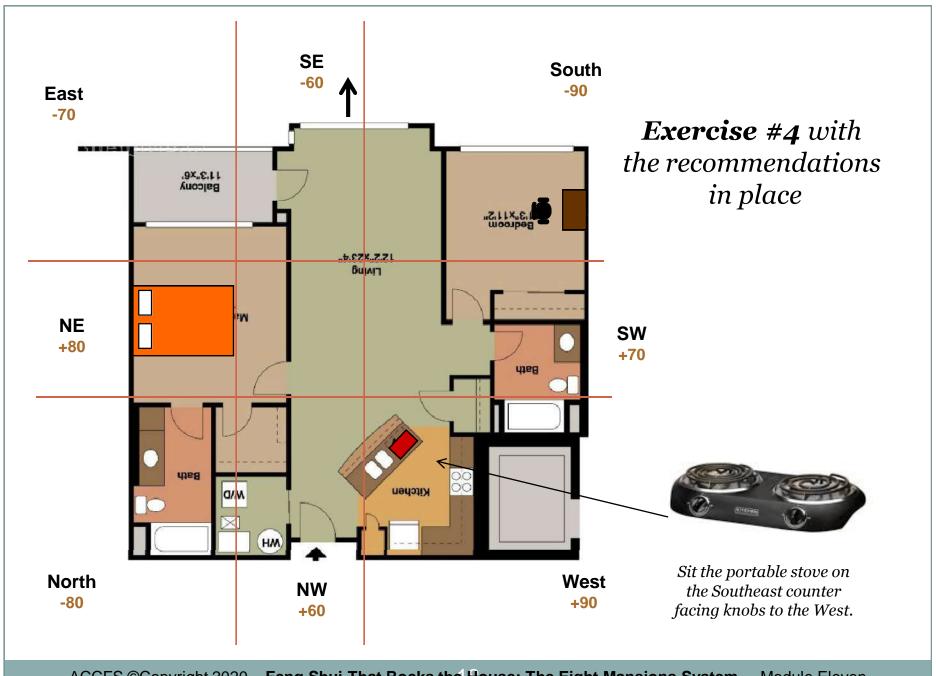

#### Module 11: Exercise #4 (Apartment)

- Apartment faces Northwest 3, male born 6-12-1994
- He is an attorney and wants to make partner in the firm
- Find the correct *Life Gua Number*, divide the house into 9 squares/sectors, place the eight directions, and overlay the Eight Mansions codes (+90, -80, +70 etc).
- Place this information just outside the floor plan and the corresponding direction.
- Next, analyze the current placements and then make recommendations of bed, stove, doors, and so forth.

## House Faces NW 36 Life Gua

- The main door is his +60
- The stove sits on his +70 and will harm relationships
- The bed can be placed well on the Southwest of Northeast wall
- The master bedroom is located in his +80
- The master bathroom is located in his -80
- The balcony door is Northeast (+80)
- He could make the guest room his home office

#### Module 11: Feng Shui Analysis

- The entrance to the apartment is his +60 and this supports stable energy
- The stove sits on his +70 and will suppress good relationships and hurt his ability to make partner in his firm
- A portable stove will need to be located next to the sink. It will then sit SE and face West. He can move it when not cooking.
- While the bed can be placed on either the SW or NE wall, the Northeast will give him a more powerful result
- When working in his home office, he should face Southwest (+70) to bring good relationship luck. This will help counter the bad placement of the stove and guest bathroom.