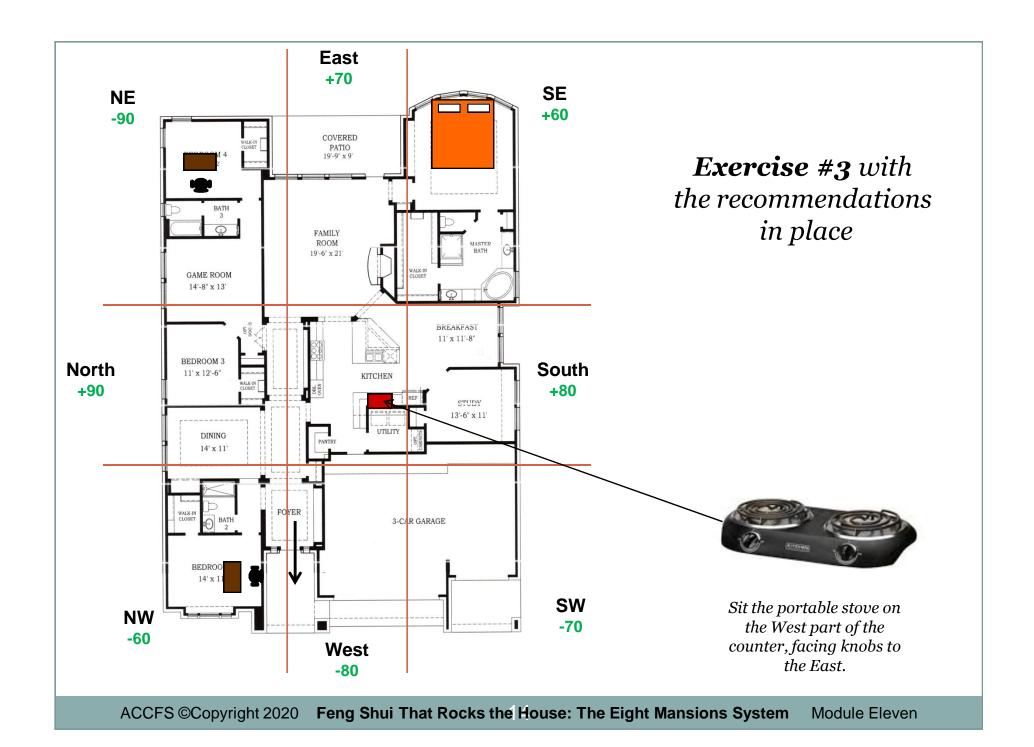

#### Module 11: Exercise #3 (House)

- House faces West 1, female born 6-12-1998
- She works from home (website designer) and wants to find a husband and more clients
- Find the correct *Life Gua Number*, divide the house into 9 squares/sectors, place the eight directions, and overlay the Eight Mansions codes (+90, -80, +70 etc).
- Place this information just outside the floor plan and the corresponding direction.
- Next, analyze the current placements and then make recommendations of bed, stove, doors, and so forth.

## House Faces West 14 Life Gua

- The main door is her +70 in Advanced Eight Mansions
- The interior garage is the same direction (West 1)
- The stove sits on her +90 and will harm money luck
- The bed can be placed well on the East wall or the South wall
- The master bedroom is located in her +60
- The master bathroom is located in her +60
- The back door is East (+70)
- She can use Bedroom 2 or Bedroom 4 for her office and face North or South

## Module 11: Feng Shui Analysis

- The doors to enter are good in AEM
- The back door is excellent and activates good relationships. This feature will assist her in attracting a husband.
- The stove sitting on her +90 (North) is a problem for money luck. If she uses it daily, it will need to be relocated to sit on the West and face East.
- Since she wants a partner in life, the bed is best placed on the East wall. She should have solid headboard since there is a set of windows.
- She should set up her office to face the North for the best wealth luck. If she prefers privacy she can use Bedroom 4 or if she likes to see out the front Bedroom 2.