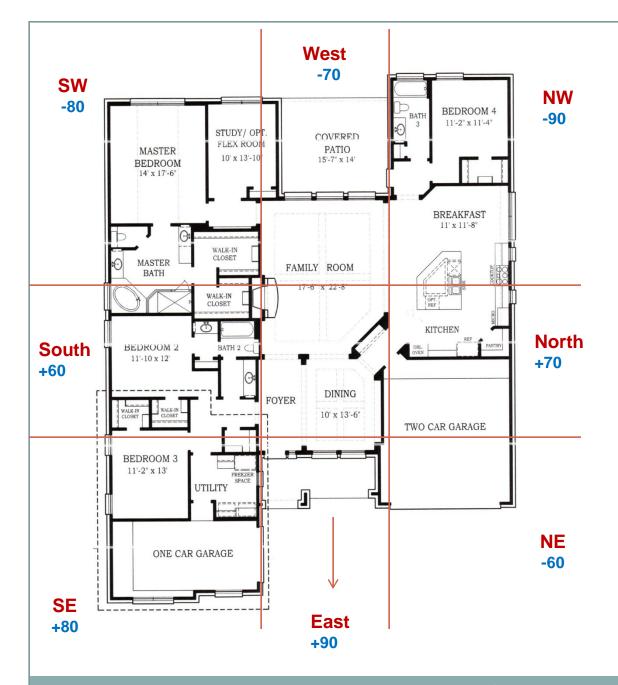

#### Module 11: Exercise #1 (House)

- House faces East 2; male born 4-12-1982
- This single man just bought the house and is expanding his business. He wants more money and a wife.
- Find the correct *Life Gua Number*, divide the house into 9 squares/sectors, place the eight directions, and overlay the Eight Mansions codes (+90, -80, +70 etc).
- Place this information just outside the floor plan and the corresponding direction.
- Next, analyze the current placements and then make recommendations of bed, stove, doors, and so forth.

## House Faces East 29 Life Gua

- The main door is his +90
- The interior garage door faces NE, his -60
- The kitchen is located Northwest and North
- The stove is located on his +70 (relationships)
- The knobs face South (+60)
- The master bedroom and bathroom are in his -80 (SW)
- Back door is facing his -70 (West)
- The natural placement for the master bed is likely the South wall.

#### Module 11: Feng Shui Recommendations

- He should use the front door (East-facing) more than the interior garage door. The front door could be used 80-90% of the time. This will enhance money-luck.
- The bed in the master bedroom should be placed on his +70 since he wants a wife.
- The desk in his office should face East (+90) since he wants more wealth.
- There is no counter space in the West of the kitchen (-70). If he cooks, a portable stove should be placed on a mobile island in the West. The 'stove' knobs should be facing East. Move it out of the way when not in use.
- The 2-burner stove will burn up his -70 and activate good relationships. The knobs facing East will enhance money.
- See the next slide.