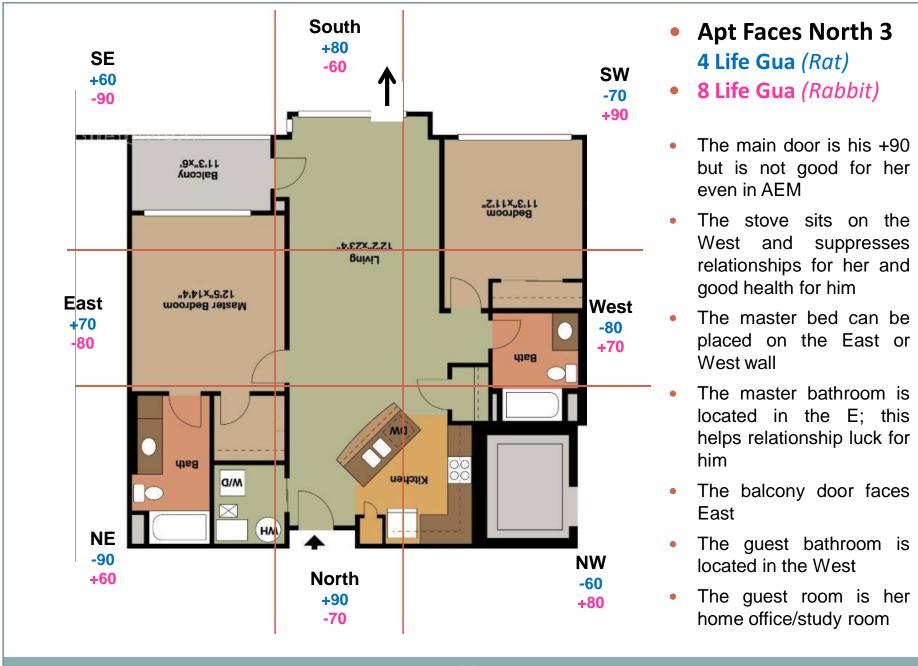

#### Module 12: Exercise #4 (Apartment)

- Apartment faces North 3
- Husband born 9-2-1996
- Wife born 10-24-1999
- He is a software designer for Google, and she is in law school.
- Find the correct *Life Gua Number*, divide the house into 9 squares/sectors, place the eight directions, and overlay the Eight Mansions codes (+90, -80, +70 etc).
- Place this information just outside the floor plan and the corresponding direction.
- Next, analyze the current placements and then make recommendations of bed, stove, doors, and so forth.

### Module 12: Feng Shui Analysis

- The main door is his +90 but is not good for her even in AEM. The North has zero good luck for the West Life Group
- The stove sits on the West and may suppress relationship luck for her. It supports health for him.
- The master bed can be placed on the East or West wall; place it on the East wall for the breadwinner
- The master bathroom is located in the NE; this helps money luck for him
- The balcony door faces East and it is good for them both. It is one of her great directions and for her East 3 is her +90
- The guest bedroom is located in the SW and would make a good office for her
- She should face to the West for good relationship-luck