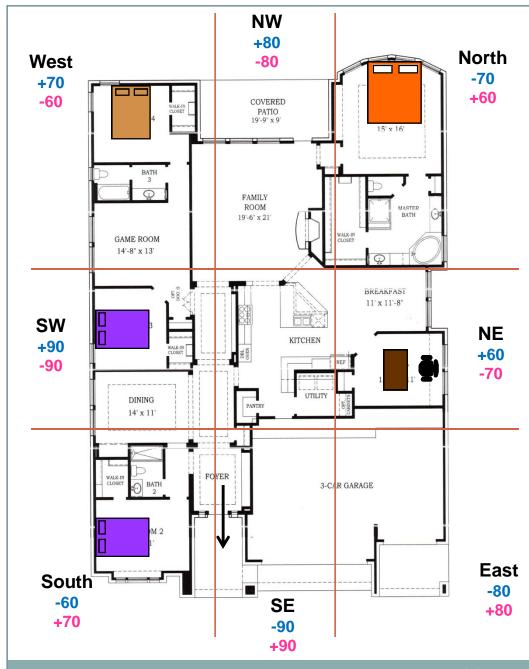

#### Module 12: Exercise #1 (House)

3

- House faces Northeast 1
- *Wife* born 1-16-1995
- Husband born 3-3-1995
- This couple just bought a new home; they both work. He is an author and she is a doctor. She has the larger income.
- Find the correct *Life Gua Number*, divide the house into 9 squares/sectors, place the eight directions, and overlay the Eight Mansions codes (+90, -80, +70 etc).
- Place this information just outside the floor plan and the corresponding direction.
- Next, analyze the current placements and then make recommendations of bed, stove, doors, and so forth.

- House Faces NE 1
  - 9 Life Gua (Dog)
- 2 Life Gua (Pig)
- The home faces Northeast 1, which in AEM is still not good for the wife
- The stove sits on the NW and is bad for the husband and good for the wife
- The knobs face Southeast
- The back door is SW
- The bed can be placed on the Northwest
- They both need an office
- Bedroom 4 would be better for him
- She can take Bedroom 2 or 3

#### Module 12: Feng Shui Recommendations

- 5
- The home faces Northeast 1, which in AEM is still not good for the wife. She should make the South-facing interior garage door her main door.
- The husband will get good luck by using either door. The NE is one of his great directions and South 1 (interior garage door) is his +90 in AEM
- The stove sits on the NW and is bad for the husband and good for the wife. However, she is the main bread-winner.
- The knobs face Southeast, which still supports her better than him.
- The back door is SW; they are both supported. SW is one of his good directions and SW 1 for her in AEM is her +90
- The bed can be placed on the Northwest. However, NW would support them both in the Advanced Eight Mansions.
- Bedroom 4 would be better for him as it is located in the West. He should face NE (+90) while sitting at his desk.
- She can take Bedroom 2 or 3 and face East or Southeast