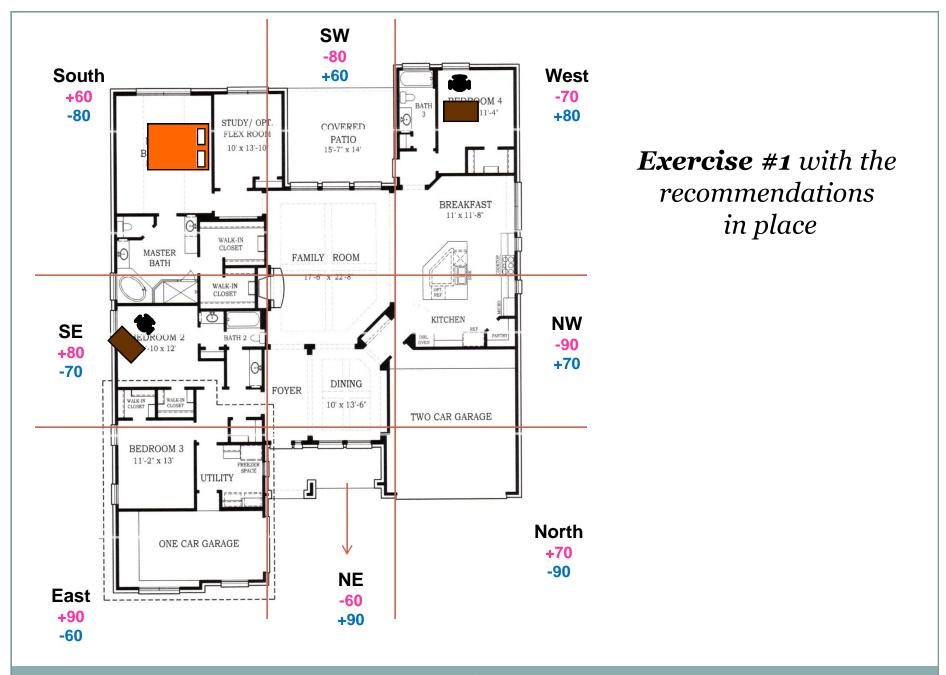

#### Module 12: Exercise #1 (House)

3

- House faces Northeast 1
- *Wife* born 1-16-1995
- Husband born 3-3-1995
- This couple just bought a new home; they both work. He is an author and she is a doctor. She has the larger income.
- Find the correct *Life Gua Number*, divide the house into 9 squares/sectors, place the eight directions, and overlay the Eight Mansions codes (+90, -80, +70 etc).
- Place this information just outside the floor plan and the corresponding direction.
- Next, analyze the current placements and then make recommendations of bed, stove, doors, and so forth.

- House Faces NE 1
  - 9 Life Gua (Dog)
- 2 Life Gua (Pig)
- The home faces Northeast 1, which in AEM is still not good for the wife
- The stove sits on the NW and is bad for the husband and good for the wife
- The knobs face Southeast
- The back door is SW
- The bed can be placed on the Northwest
- They both need an office
- Bedroom 4 would be better for him
- She can take Bedroom 2 or 3

#### Module 12: Feng Shui Recommendations

- 5
- The home faces Northeast 1, which in AEM is still not good for the wife. She should make the South-facing interior garage door her main door.
- The husband will get good luck by using either door. The NE is one of his great directions and South 1 (interior garage door) is his +90 in AEM
- The stove sits on the NW and is bad for the husband and good for the wife. However, she is the main bread-winner.
- The knobs face Southeast, which still supports her better than him.
- The back door is SW; they are both supported. SW is one of his good directions and SW 1 for her in AEM is her +90
- The bed can be placed on the Northwest. However, NW would support them both in the Advanced Eight Mansions.
- Bedroom 4 would be better for him as it is located in the West. He should face NE (+90) while sitting at his desk.
- She can take Bedroom 2 or 3 and face East or Southeast