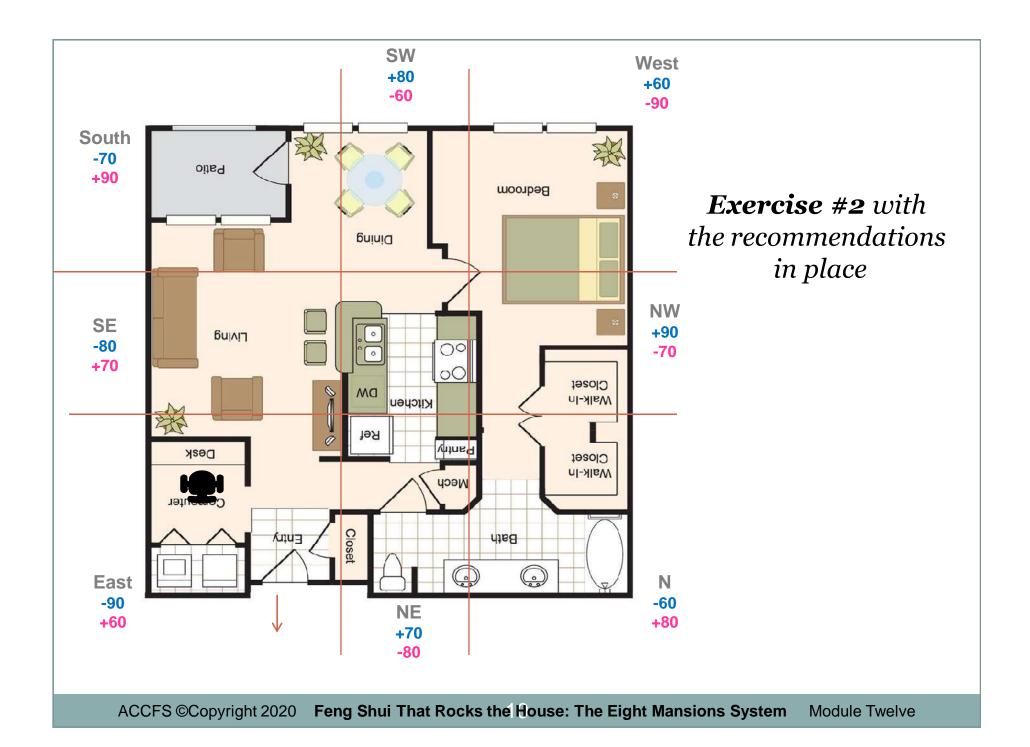

#### Module 12: Exercise #2 (Apartment)

- Apartment entrance is Northeast 3
- *Wife* born 7-1-1988
- Husband born 5-1-1984
- They just bought a Yoga Studio business; money + relationships need to be supported
- Find the correct *Life Gua Number*, divide the house into 9 squares/sectors, place the eight directions, and overlay the Eight Mansions codes (+90, -80, +70 etc).
- Place this information just outside the floor plan and the corresponding direction.
- Next, analyze the current placements and then make recommendations of bed, stove, doors, and so forth.

- House Faces NE 3
  - 7 Life Gua (Rat)
- 3 Life Gua (Dragon)
- The main door is good for the husband and good for the wife as well
- The stove is sitting on the Northwest which hurts the husband's money luck
- The knobs face to the SE
- The kitchen is center
- The bed can be placed on the NW or SE
- The master bathroom is located in the N/NE
- The patio door faces SE (located in the South)
- The apartment has a home office/computer room

#### Module 12: Feng Shui Analysis

- 9
- The main door is good for the husband and good for the wife as well. The Northeast direction is one of his best and in AEM it is her +90 (NE 3)
- Note the door is *located* in the East but *faces* the Northeast
- The stove is sitting on the Northwest which hurts the husband's money luck. He will need other things to support him
- The knobs face to the SE is good for both. SE is one of her good directions and in AEM it is his +60 (SE 3)
- The kitchen is center, cannot be cured
- The bed can be placed on the NW or SE; it should be placed Northwest. She still benefits as well; NW 3 is her +60.
- The master bathroom is located in the N/NE (its mixed luck for them both)
- The patio door faces SE (located in the South) and is good for them both
- The apartment has a home office/computer room; they can both face SW and get a great result. This direction is his +80 and in AEM it is her +80 (SW 3).

# Exercise #3 with the recommendations in place

Since the house is on the 3<sup>rd</sup> 'mountain', beds can be placed on many directions. The last 15 degrees of a direction is known as the 3<sup>rd</sup> mountain. Generally children do better when the bed is placed on a solid wall