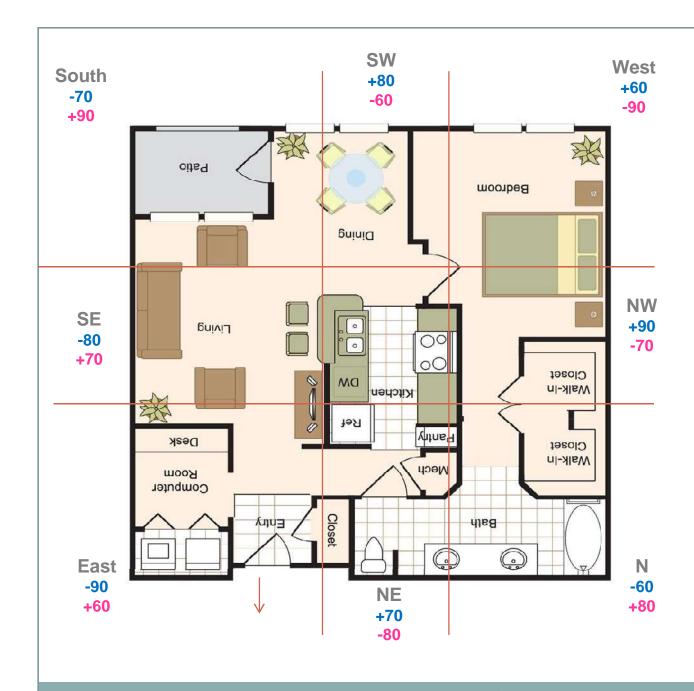

#### Module 12: Exercise #2 (Apartment)

- Apartment entrance is Northeast 3
- *Wife* born 7-1-1988
- Husband born 5-1-1984
- They just bought a Yoga Studio business; money + relationships need to be supported
- Find the correct *Life Gua Number*, divide the house into 9 squares/sectors, place the eight directions, and overlay the Eight Mansions codes (+90, -80, +70 etc).
- Place this information just outside the floor plan and the corresponding direction.
- Next, analyze the current placements and then make recommendations of bed, stove, doors, and so forth.

- House Faces NE 3
  - 7 Life Gua (Rat)
- 3 Life Gua (Dragon)
- The main door is good for the husband and good for the wife as well
- The stove is sitting on the Northwest which hurts the husband's money luck
- The knobs face to the SE
- The kitchen is center
- The bed can be placed on the NW or SE
- The master bathroom is located in the N/NE
- The patio door faces SE (located in the South)
- The apartment has a home office/computer room

#### Module 12: Feng Shui Analysis

- 9
- The main door is good for the husband and good for the wife as well. The Northeast direction is one of his best and in AEM it is her +90 (NE 3)
- Note the door is *located* in the East but *faces* the Northeast
- The stove is sitting on the Northwest which hurts the husband's money luck. He will need other things to support him
- The knobs face to the SE is good for both. SE is one of her good directions and in AEM it is his +60 (SE 3)
- The kitchen is center, cannot be cured
- The bed can be placed on the NW or SE; it should be placed Northwest. She still benefits as well; NW 3 is her +60.
- The master bathroom is located in the N/NE (its mixed luck for them both)
- The patio door faces SE (located in the South) and is good for them both
- The apartment has a home office/computer room; they can both face SW and get a great result. This direction is his +80 and in AEM it is her +80 (SW 3).