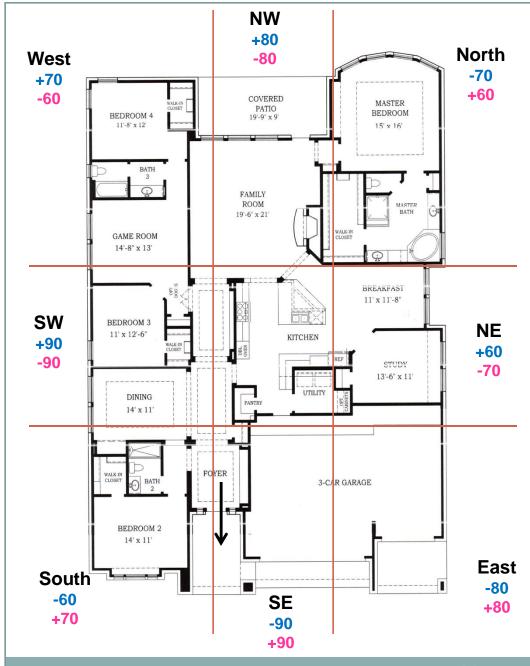

#### Module 12: Exercise #3 (House)

- House faces Southeast 3
- Wife born 1-12-1978
- Husband born 11-7-1974
- He owns a contracting business. She is a part-time photographer and stayat-home Mom. They have three kids. Girl born 1-8-2001; a girl born 12-12-2003; and a son born 3-25-2010. Money, health and relationships need to be supported.
- Find the correct *Life Gua Number*, divide the house into 9 squares/sectors, place the eight directions, and overlay the Eight Mansions codes (+90, -80, +70 etc).
- Place this information just outside the floor plan and the corresponding direction.
- Next, analyze the current placements and then make recommendations of bed, stove, doors, and so forth.

- House Faces SE 3
  - 8 Life Gua (Tiger)
- 1 Life Gua (Snake)
- The main door is SE 3 and is good for both Life Groups
- The kitchen is located in the center of the house
- The stove sits on the SW and can hurt his ability to earn money; the knobs face NE
- The master bed can be placed on the NE or NW
- The office can be used to activate good energy
- There are three other bedrooms for the kids. Do not put the GMY codes for the kids on a floor plan. The general Feng Shui for a home is always based on the parents/homeowners

# Module 12: Feng Shui Analysis

- The main door is SE 3 and is good for both Life Groups
- The kitchen is located in the center of the house and cannot be cured; balance out with other activations
- The stove sits on the SW and can hurt his ability to earn money; the knobs face NE
- The master bed can be placed on the NE or NW; it should be placed on the NW to give the husband and main provider good luck (+80)
- The office can be used to activate good energy. The husband should use this space and activate the SW for wealth luck
- There are three other bedrooms for the kids. Do not put the GMY codes for the kids on a floor plan. The general Feng Shui for a home is always based on the parents/homeowners