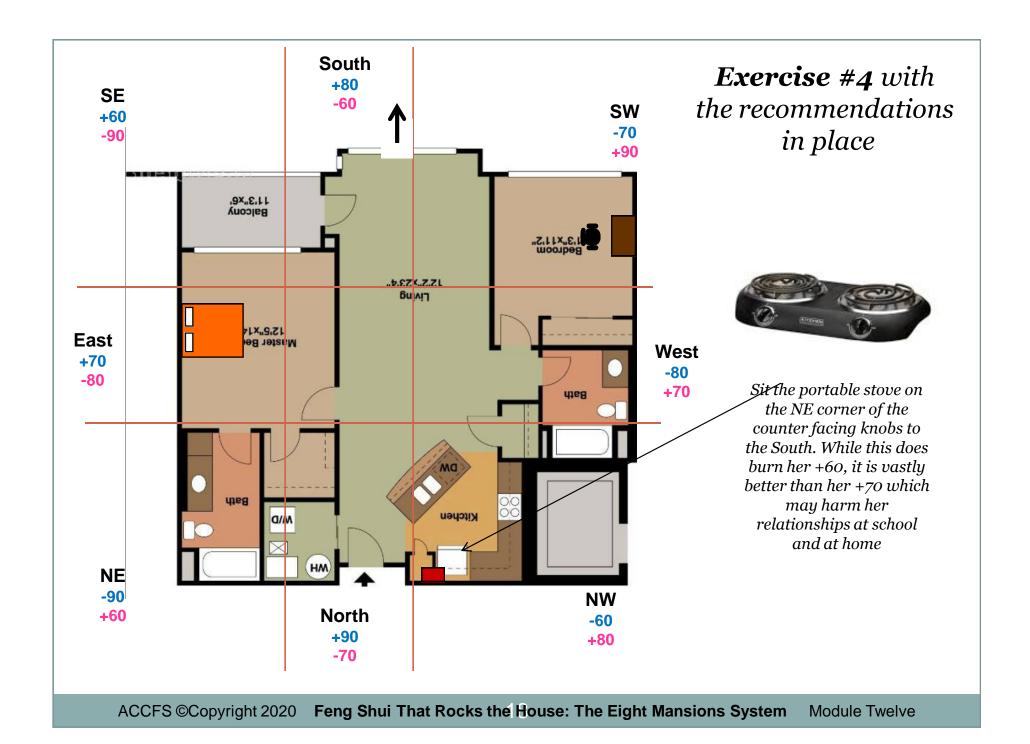

#### Module 12: Exercise #4 (Apartment)

- Apartment faces North 3
- Husband born 9-2-1996
- Wife born 10-24-1999
- He is a software designer for Google, and she is in law school.
- Find the correct *Life Gua Number*, divide the house into 9 squares/sectors, place the eight directions, and overlay the Eight Mansions codes (+90, -80, +70 etc).
- Place this information just outside the floor plan and the corresponding direction.
- Next, analyze the current placements and then make recommendations of bed, stove, doors, and so forth.

### Module 12: Feng Shui Analysis

- The main door is his +90 but is not good for her even in AEM. The North has zero good luck for the West Life Group
- The stove sits on the West and may suppress relationship luck for her. It supports health for him.
- The master bed can be placed on the East or West wall; place it on the East wall for the breadwinner
- The master bathroom is located in the NE; this helps money luck for him
- The balcony door faces East and it is good for them both. It is one of her great directions and for her East 3 is her +90
- The guest bedroom is located in the SW and would make a good office for her
- She should face to the West for good relationship-luck