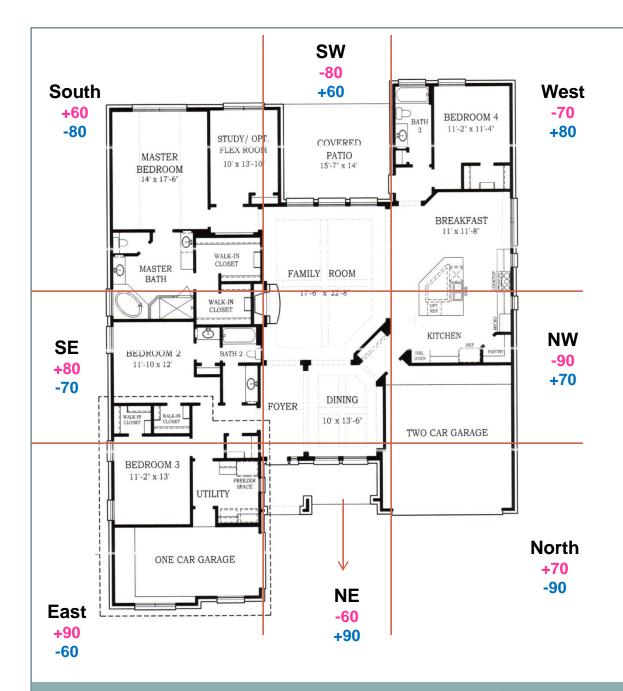

#### Module 12: Exercise #1 (House)

3

- House faces Northeast 1
- *Wife* born 1-16-1995
- Husband born 3-3-1995
- This couple just bought a new home; they both work. He is an author and she is a doctor. She has the larger income.
- Find the correct *Life Gua Number*, divide the house into 9 squares/sectors, place the eight directions, and overlay the Eight Mansions codes (+90, -80, +70 etc).
- Place this information just outside the floor plan and the corresponding direction.
- Next, analyze the current placements and then make recommendations of bed, stove, doors, and so forth.

- House Faces NE 1
  - 9 Life Gua (Dog)
- 2 Life Gua (Pig)
- The home faces Northeast 1, which in AEM is still not good for the wife
- The stove sits on the NW and is bad for the husband and good for the wife
- The knobs face Southeast
- The back door is SW
- The bed can be placed on the Northwest
- They both need an office
- Bedroom 4 would be better for him
- She can take Bedroom 2 or 3

#### Module 12: Feng Shui Recommendations

- 5
- The home faces Northeast 1, which in AEM is still not good for the wife. She should make the South-facing interior garage door her main door.
- The husband will get good luck by using either door. The NE is one of his great directions and South 1 (interior garage door) is his +90 in AEM
- The stove sits on the NW and is bad for the husband and good for the wife. However, she is the main bread-winner.
- The knobs face Southeast, which still supports her better than him.
- The back door is SW; they are both supported. SW is one of his good directions and SW 1 for her in AEM is her +90
- The bed can be placed on the Northwest. However, NW would support them both in the Advanced Eight Mansions.
- Bedroom 4 would be better for him as it is located in the West. He should face NE (+90) while sitting at his desk.
- She can take Bedroom 2 or 3 and face East or Southeast