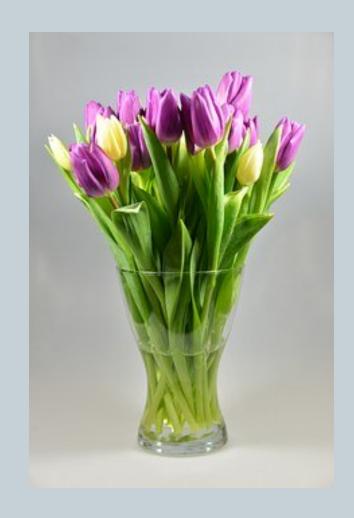

- 7
- It's easy to activate your Peach Blossom direction. This is done by simply placing fresh flowers in your Peach Blossom area.
- Most people think it is the flowers or roses (roses are universally acknowledged as the flower of love) that activate the Peach Blossom. However, it is actually the water in the vase that will stimulate the energy, but don't place a small fountain in lieu of a vase of flowers. This is not an appropriate method to activate your Peach Blossom direction.

8

• Never use artificial flowers or plants to activate your Peach Blossom. Replace dead/dying flowers and keep the water clear and clean. Try it for at least 60 to 90 days to gauge the results.