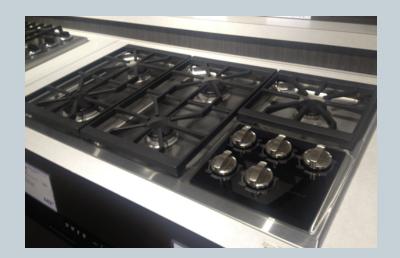

#### Stove Knob Directions: Stove Tops

11

Stoves located on the -90 will bring you money-luck! The stove placed here 'burns up' your bad luck. If the fire mouth (knobs) faces your +90, wealth is assured. Stoves located on the +90 will cause money-loss and may cause bankruptcy and disasters. Women in the house may not be able to conceive; indicates no money, no kids.