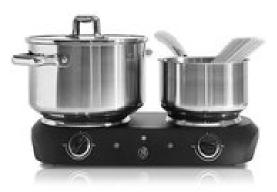

#### Substitute Stoves

If you are not remodeling your kitchen and cannot move the stove, placing a 2-Burner stove or a single induction cook top (like *Nuwave*)—both can be is a found at department stores or on websites. Electric skillets (face the control to the direction you want) and a 2burner stove work well as a well-placed substitute cooking area. Use the bad, bad, good rule to place it.