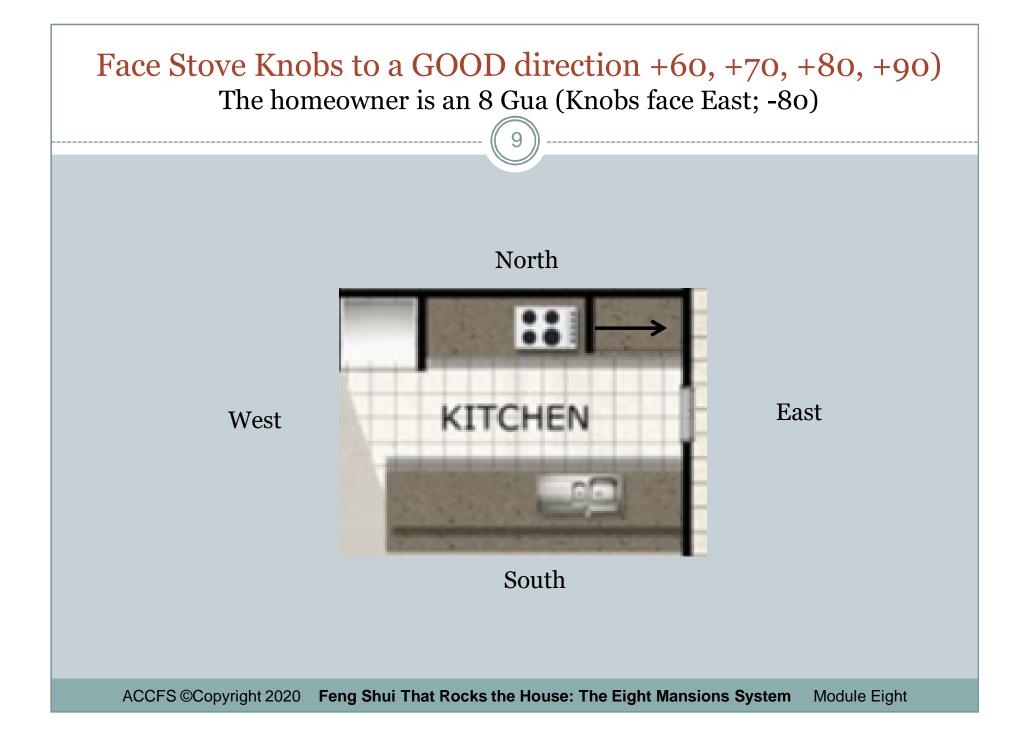

#### Module 8: Kitchens and Stoves

- According to the old texts on the Eight Mansion formula, the placement and orientation of the stove and kitchen is one of the most potent of all. This formula requires that kitchens be assigned to your negative or unlucky sectors.
- The premise behind this important idea is that the fire will *'burn up'* your bad luck thus attracting auspicious, good luck and events. This also applies to stove locations—they should be placed in one of your negative sectors/directions (-90, -80, -70, or -60).

#### Module 8: The Bad, Bad, Good Principle

- The kitchen should be in a **BAD** *location* (-90, -80, -70, or -60)
- The stove should be in a **BAD** *location* within the kitchen (-90, -80, -70, or -60)
- The stove's knob direction should be in a GOOD *direction* (+90, +80, +70, or +60)

#### Module 8: The Bad, Bad, Good Principle

- The last two are the most practical to implement as the kitchen in existing homes cannot be moved unless you're undertaking a massive remodel.
- Let's look at the floor plan on the next couple of slides