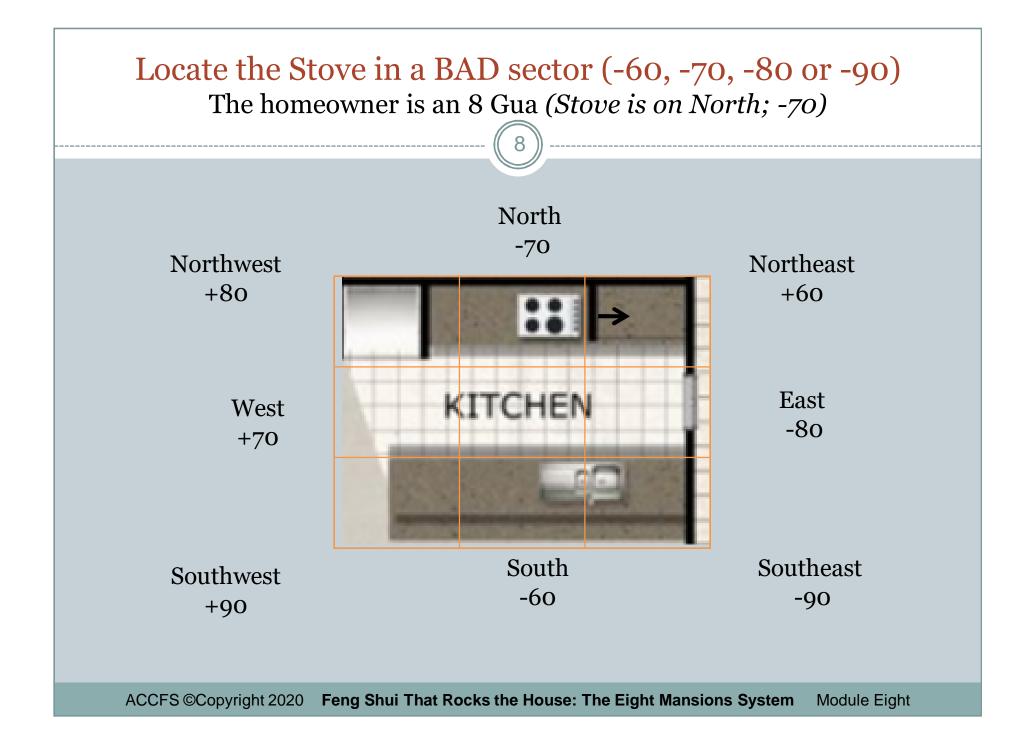

#### Module 8: Kitchens and Stoves

- According to the old texts on the Eight Mansion formula, the placement and orientation of the stove and kitchen is one of the most potent of all. This formula requires that kitchens be assigned to your negative or unlucky sectors.
- The premise behind this important idea is that the fire will *'burn up'* your bad luck thus attracting auspicious, good luck and events. This also applies to stove locations—they should be placed in one of your negative sectors/directions (-90, -80, -70, or -60).

#### Module 8: The Bad, Bad, Good Principle

- The kitchen should be in a **BAD** *location* (-90, -80, -70, or -60)
- The stove should be in a **BAD** *location* within the kitchen (-90, -80, -70, or -60)
- The stove's knob direction should be in a GOOD *direction* (+90, +80, +70, or +60)

#### Module 8: The Bad, Bad, Good Principle

- The last two are the most practical to implement as the kitchen in existing homes cannot be moved unless you're undertaking a massive remodel.
- Let's look at the floor plan on the next couple of slides