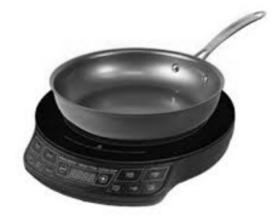

#### Substitute Stoves

If you are not remodeling your kitchen and cannot move the stove, placing a 2-Burner stove or a single induction cook top (like *Nuwave*)—both can be is a found at department stores or on websites. Electric skillets (face the control to the direction you want) and a 2burner stove work well as a well-placed substitute cooking area. Use the bad, bad, good rule to place it.