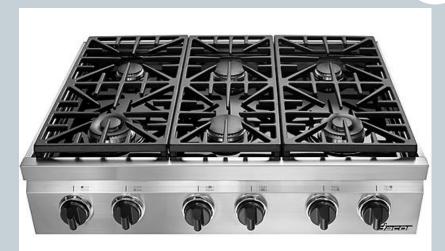

good luck and events. This also applies to stove locations—they should be placed in one of your negative sectors/directions (-90, -80, -70, or -60).



#### Module 8: The Bad, Bad, Good Principle

- The kitchen should be in a **BAD** *location* (-90, -80, -70, or -60)
- The stove should be in a **BAD** *location* within the kitchen (-90, -80, -70, or -60)
- The stove's knob direction should be in a GOOD *direction* (+90, +80, +70, or +60)



#### Module 8: The Bad, Bad, Good Principle

- The last two are the most practical to implement as the kitchen in existing homes cannot be moved unless you're undertaking a massive remodel.
- Let's look at the floor plan on the next couple of slides









#### Stove Knob Directions: *Ranges*

10









#### Stove Knob Directions: Stove Tops

11







Stoves located on the -90 will bring you money-luck! The stove placed here 'burns up' your bad luck. If the fire mouth (knobs) faces your +90, wealth is assured. Stoves located on the +90 will cause money-loss and may cause bankruptcy and disasters. Women in the house may not be able to conceive; indicates no money, no kids.



## Stoves for Wealth

To improve health, select a home with the stove on your -80. The stove/fire placed here 'burns up' your bad luck. If the fire mouth (knobs) face your +80—you could heal a disease.

Stoves located on your +80, will bring much illness in the house. No harmony in the house is also indicated when you burn up this area. The stove/fire place here 'burns up' your bad luck.



Stoves for Health



#### Good Stuff:

To improve relationships, attra