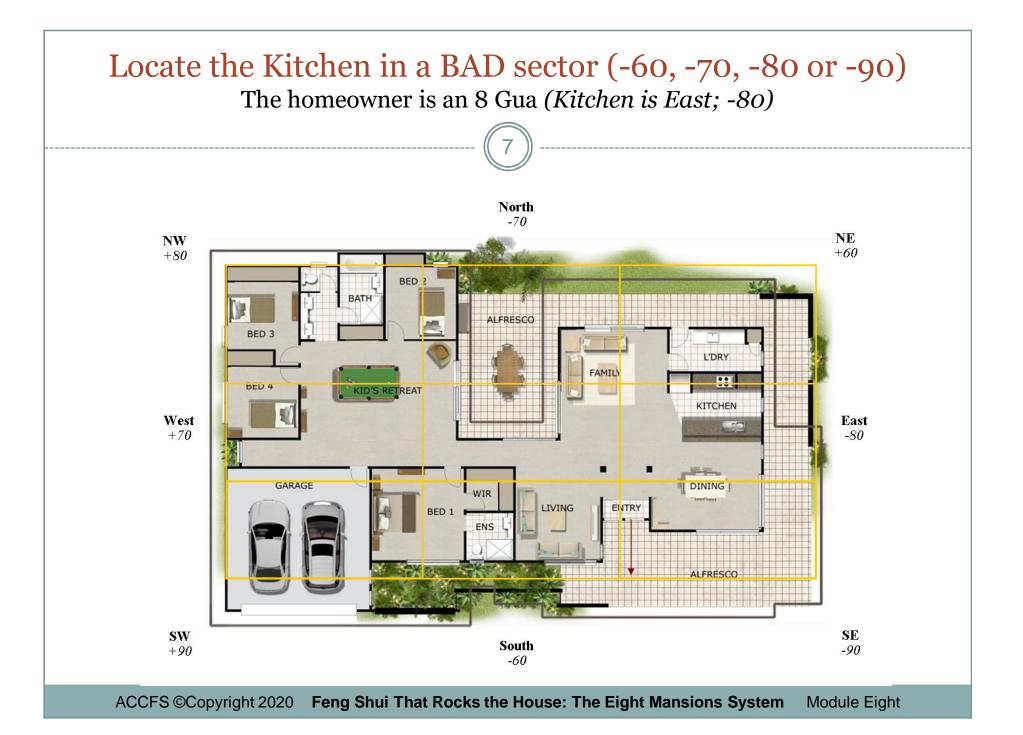

#### Module 8: Kitchens and Stoves

- According to the old texts on the Eight Mansion formula, the placement and orientation of the stove and kitchen is one of the most potent of all. This formula requires that kitchens be assigned to your negative or unlucky sectors.
- The premise behind this important idea is that the fire will *'burn up'* your bad luck thus attracting auspicious, good luck and events. This also applies to stove locations—they should be placed in one of your negative sectors/directions (-90, -80, -70, or -60).

#### Module 8: The Bad, Bad, Good Principle

- The kitchen should be in a **BAD** *location* (-90, -80, -70, or -60)
- The stove should be in a **BAD** *location* within the kitchen (-90, -80, -70, or -60)
- The stove's knob direction should be in a GOOD *direction* (+90, +80, +70, or +60)

#### Module 8: The Bad, Bad, Good Principle

- The last two are the most practical to implement as the kitchen in existing homes cannot be moved unless you're undertaking a massive remodel.
- Let's look at the floor plan on the next couple of slides