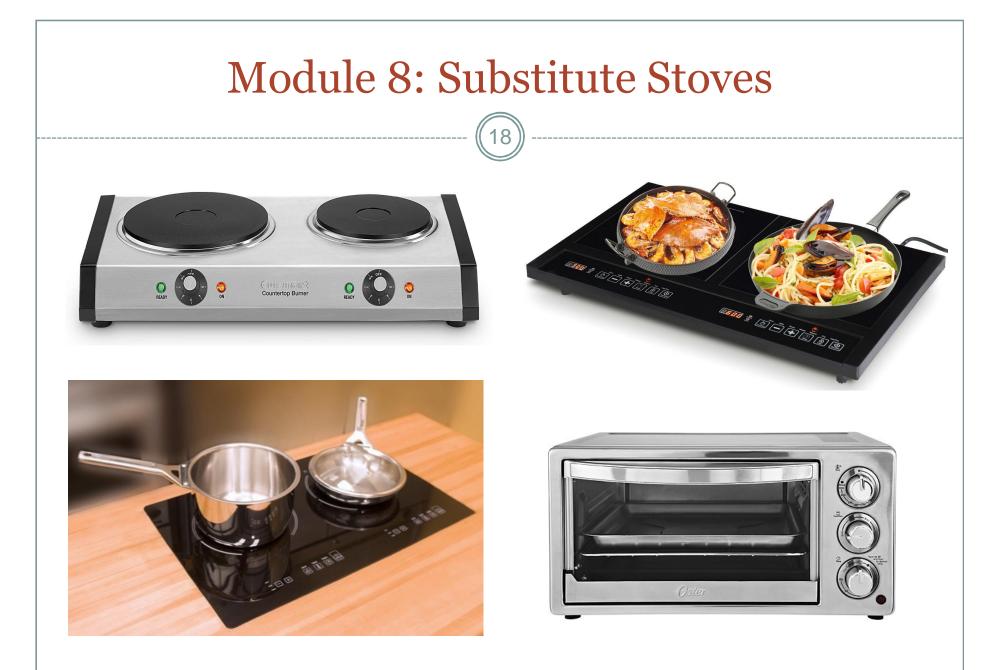

#### Substitute Stoves

If you are not remodeling your kitchen and cannot move the stove, placing a 2-Burner stove or a single induction cook top (like *Nuwave*)—both can be is a found at department stores or on websites. Electric skillets (face the control to the direction you want) and a 2burner stove work well as a well-placed substitute cooking area. Use the bad, bad, good rule to place it.