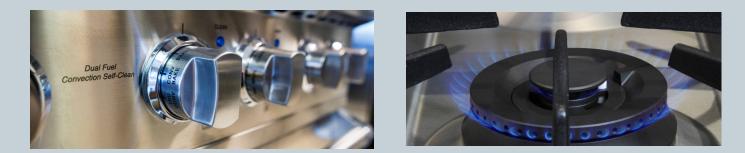

#### Stove Knob Directions: *Ranges*

10

#### Stove Knob Directions: Stove Tops

11

Stoves located on the -90 will bring you money-luck! The stove placed here 'burns up' your bad luck. If the fire mouth (knobs) faces your +90, wealth is assured. Stoves located on the +90 will cause money-loss and may cause bankruptcy and disasters. Women in the house may not be able to conceive; indicates no money, no kids.